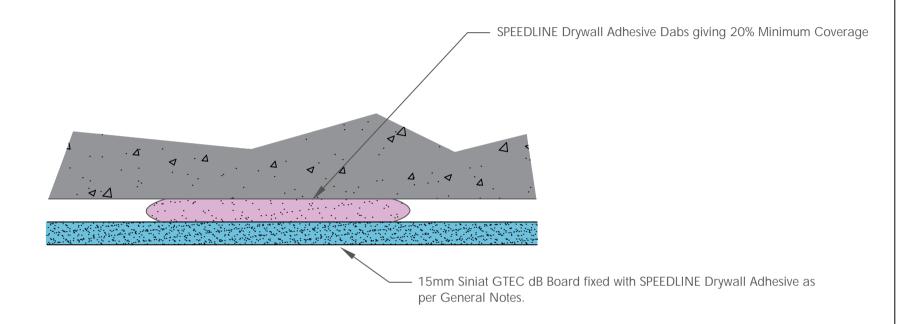

CDR No: DD-S-54

DATE: 22/10/19

DIRECT BOND LINING WITH 15mm dB BOARD

Adsetts House, 16 Europa View, Sheffield Business Park, Sheffield, S9 1XH.

T: 0114 231 8030

SPEEDLINE
DRYWALL SYSTEMS | Part of plant

Details to be read in conjunction with project specification guidelines